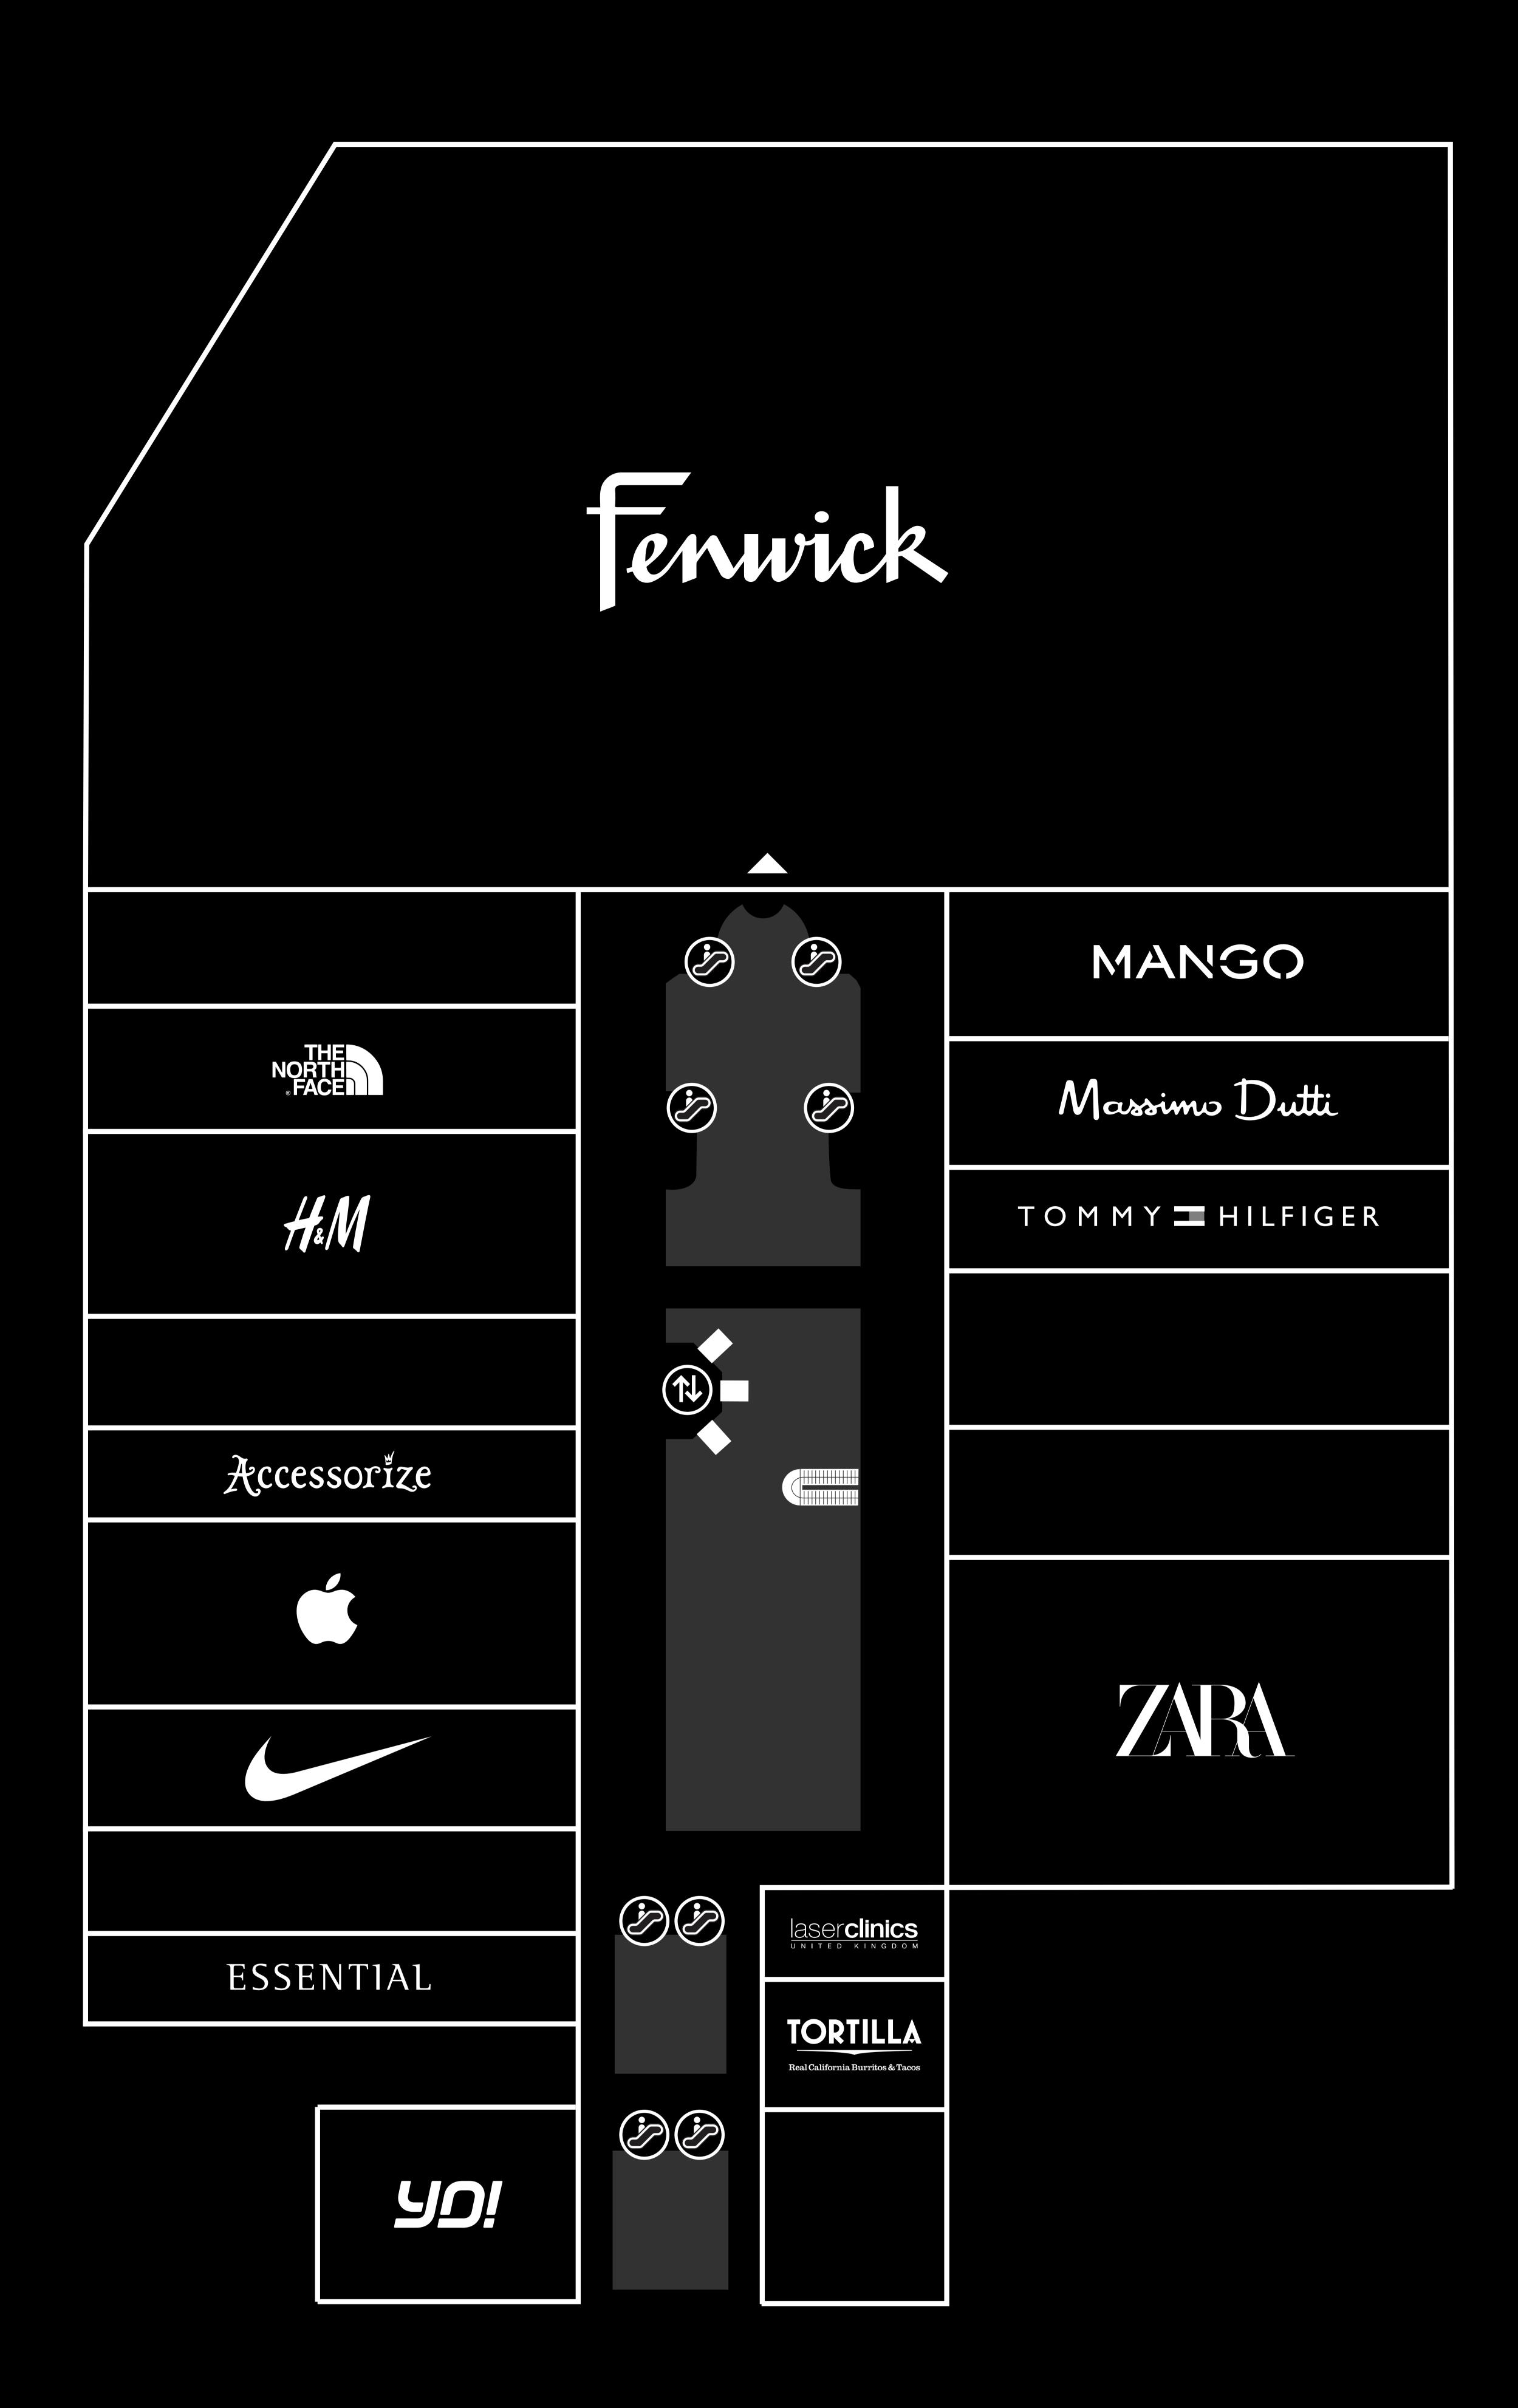

# SECOND FLOOR

#### FACILITIES

Access to parking via link bridge
Parking pay stations via link bridge
Toilets
Escalators to 1st Floor
Lifts to all floors
Children's Crèche
Centre Management Offices

Lifts

Escalators

Toilets