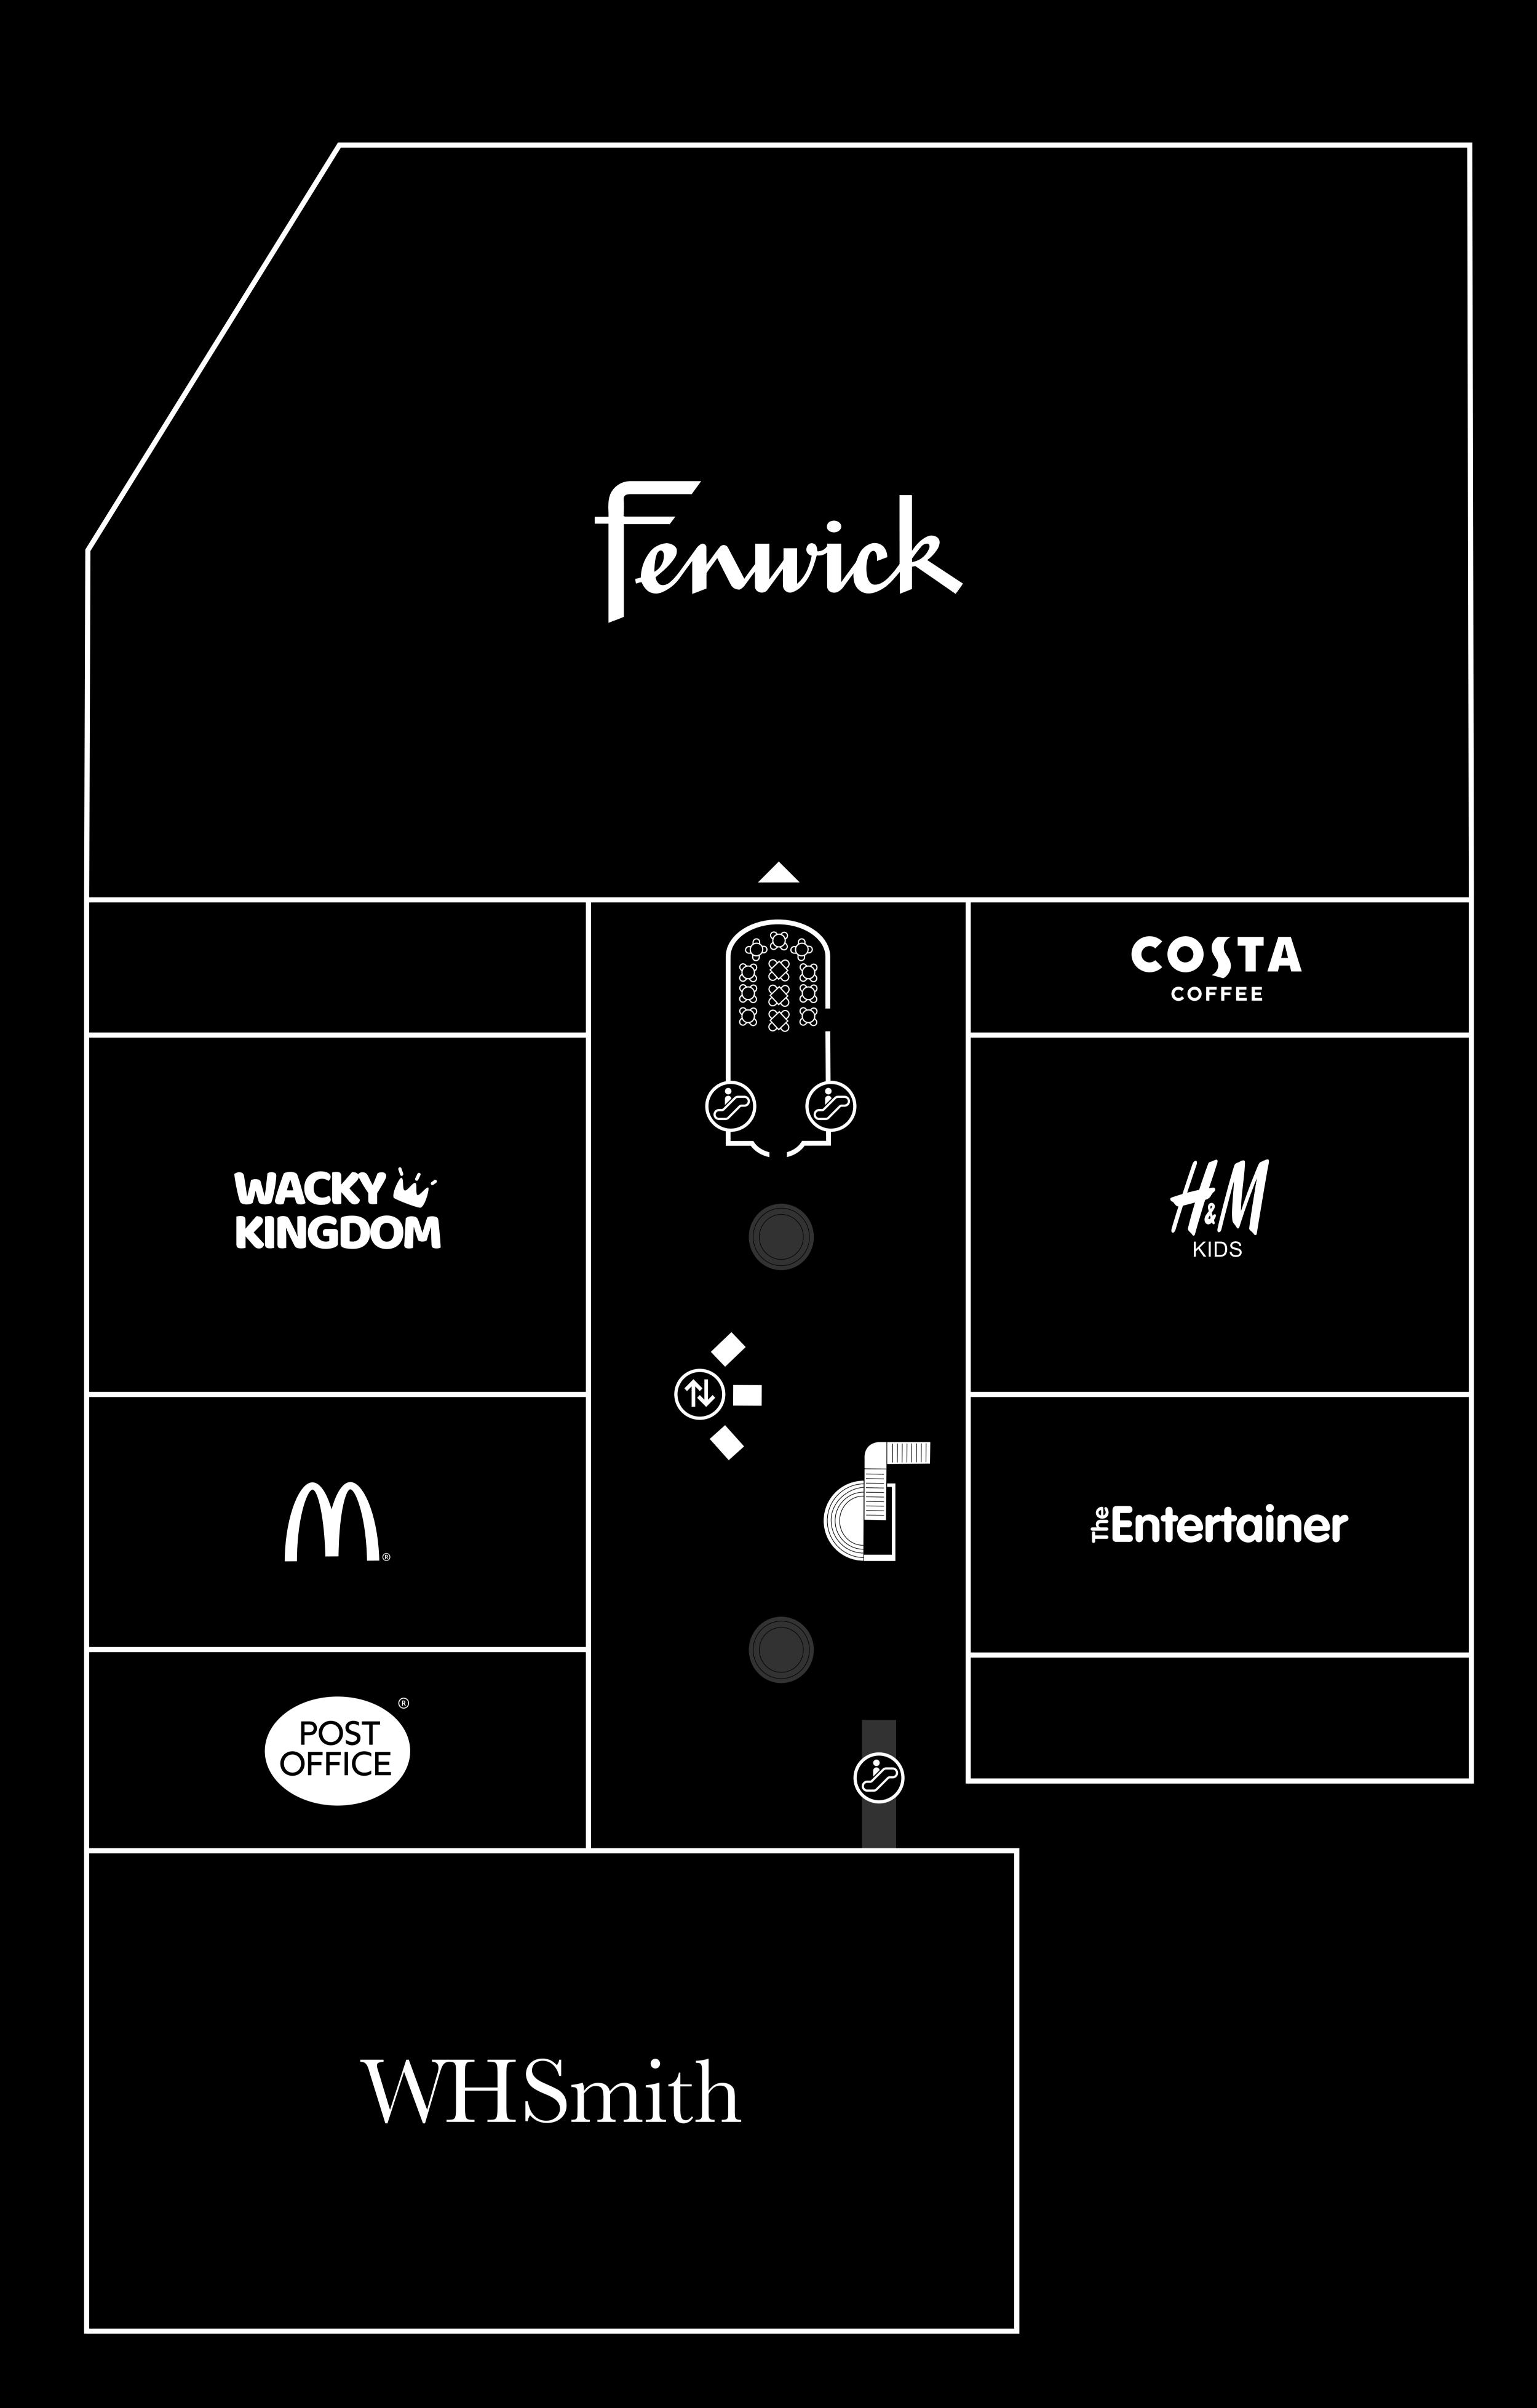

# LOWER GROUND

#### FACILITIES

Lift (to all floors)
Escalators to Ground Floor
Toilets located on 2nd Floor only

ifte

Escalators