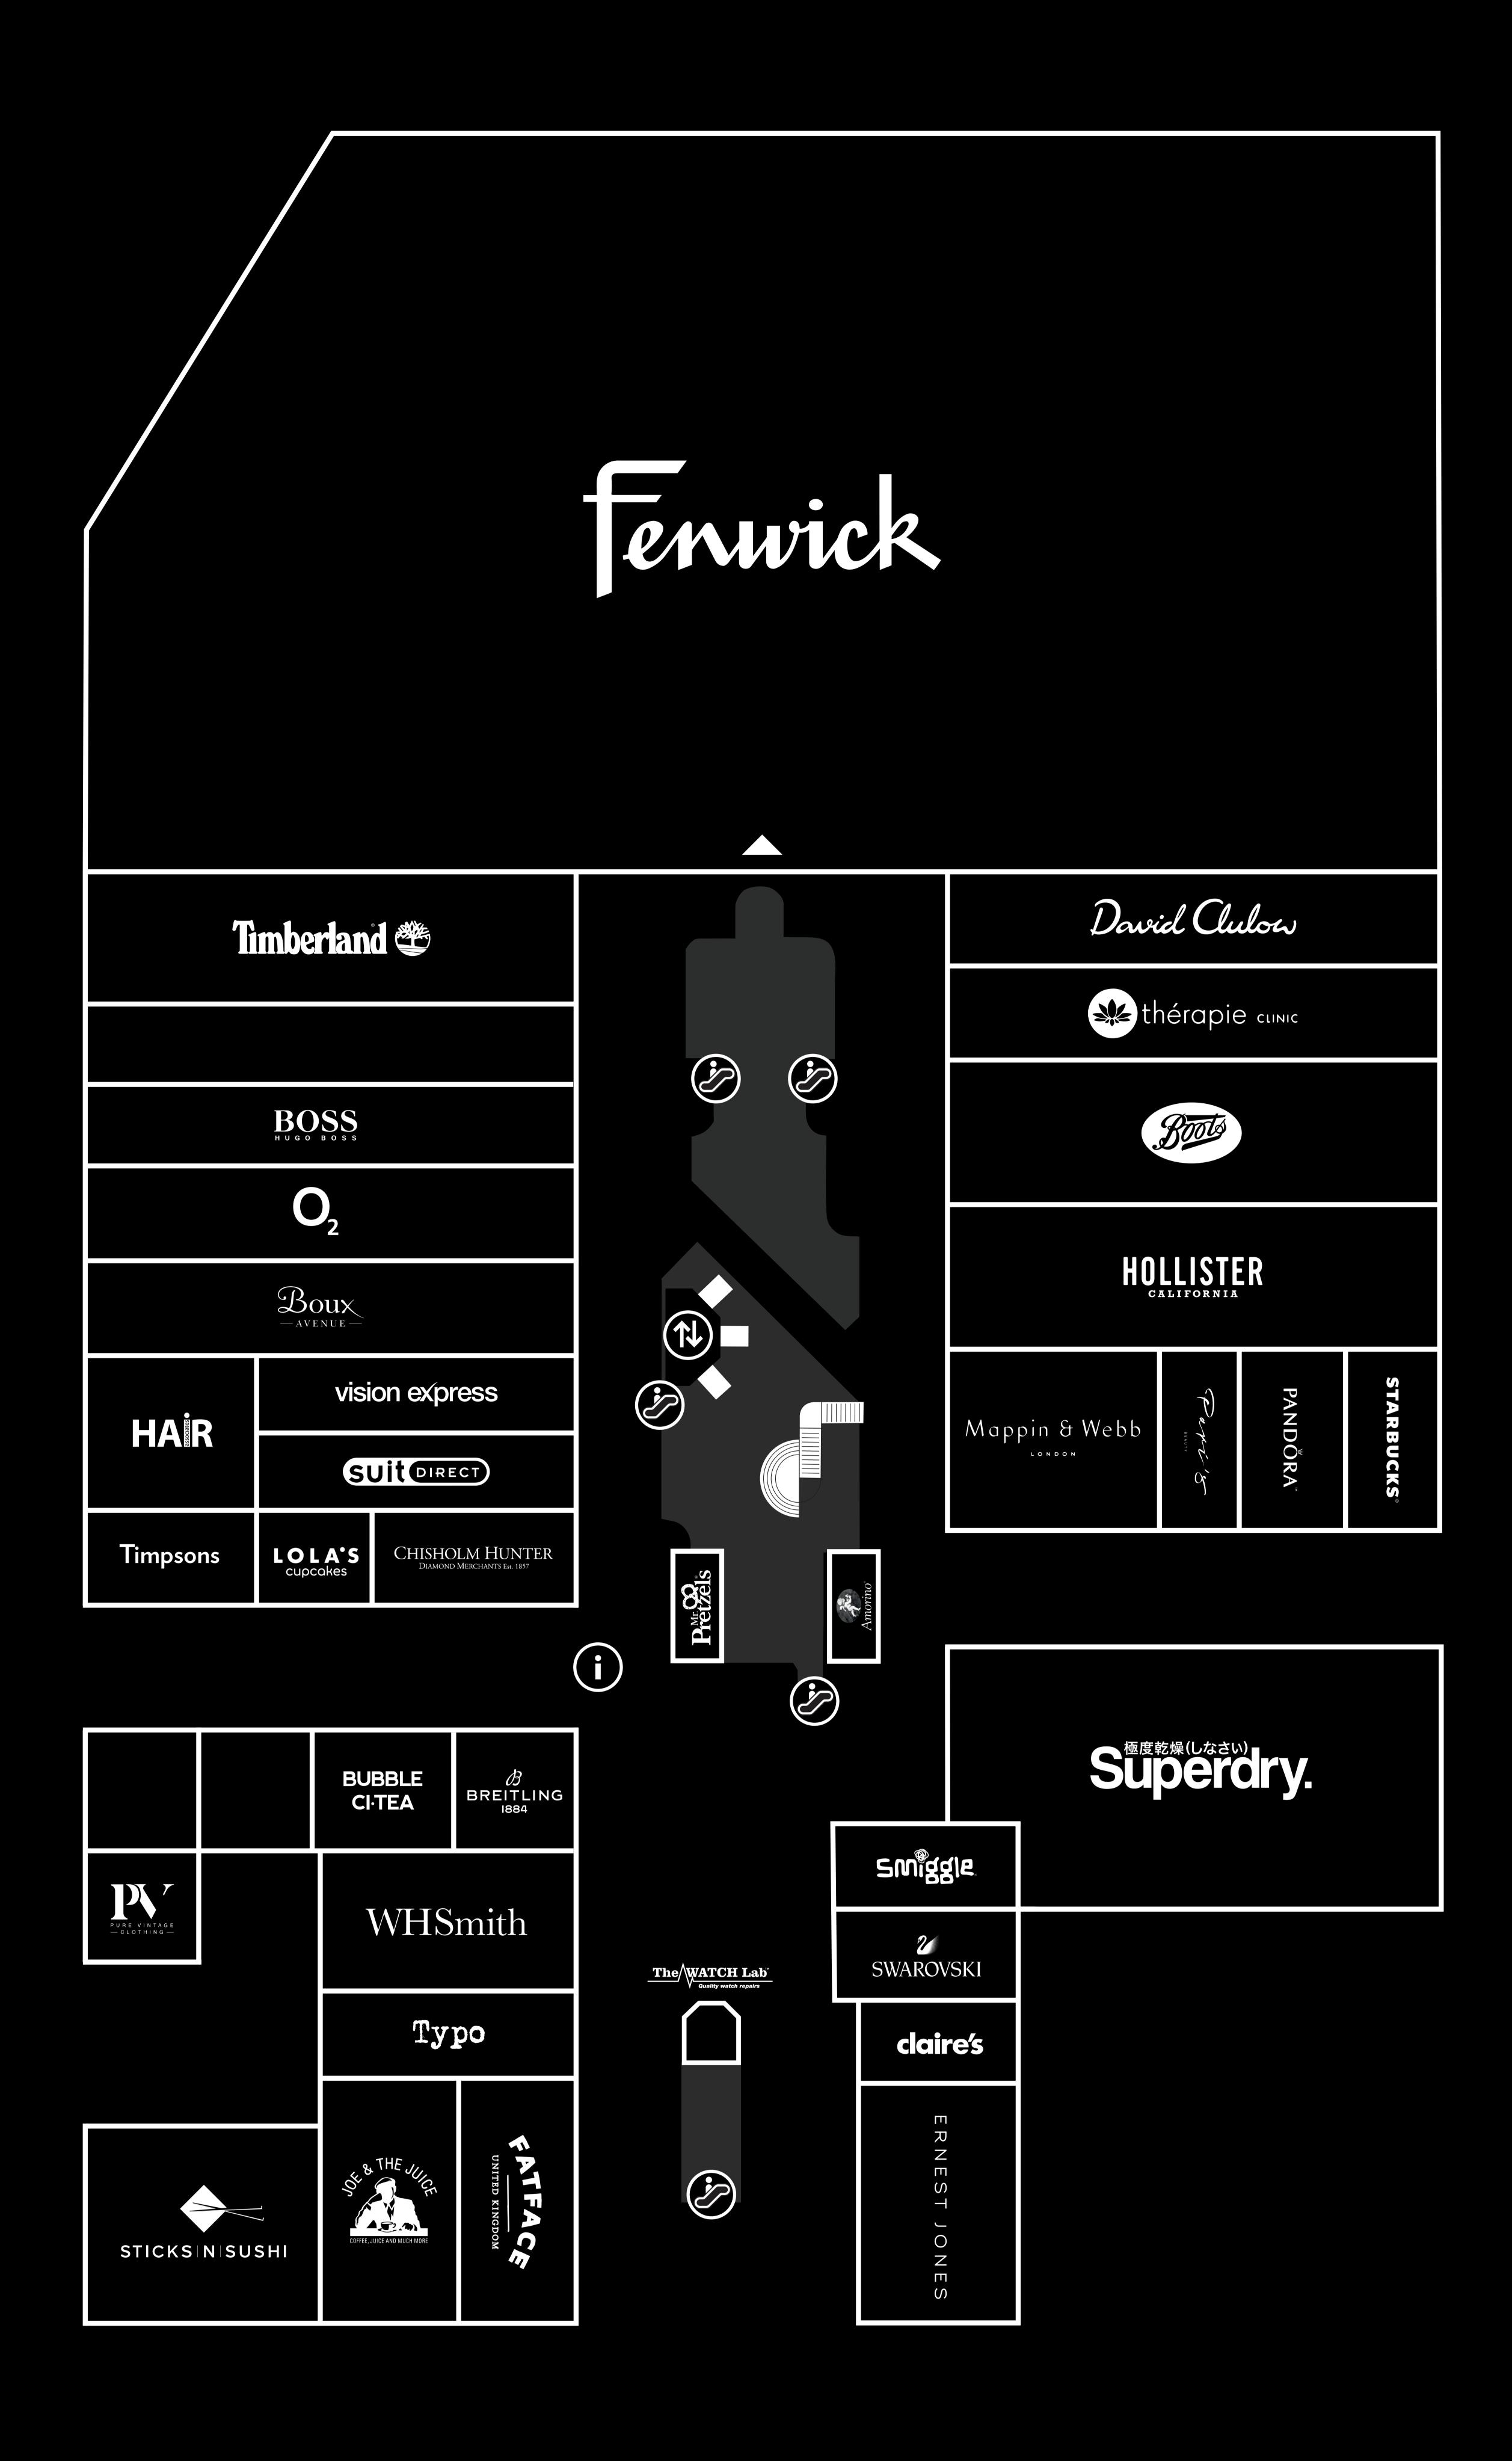

# GROUND FLOOR

#### FACILITIES

Lifts to all floors
Escalators to all floors
Concierge desk
Street access
Toilets located on 2nd Floor only

Lifts

Escalators

Concierge